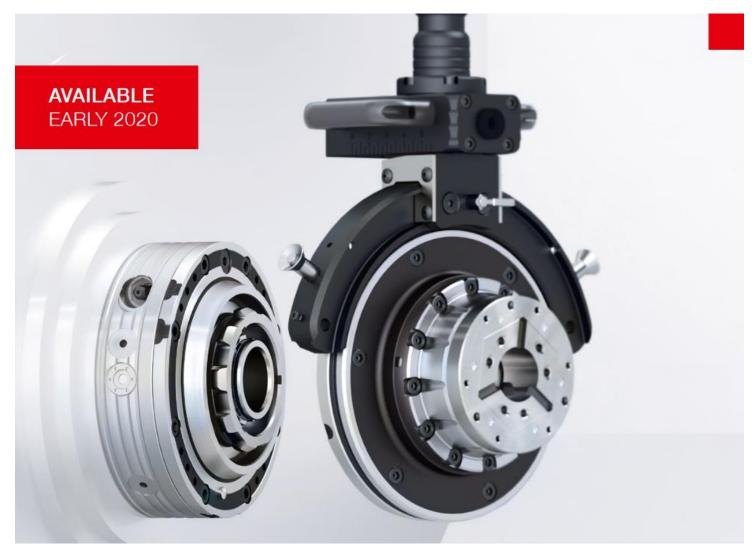

# **CENTROTEX S**

Standardized quick change-over interface for small spindles

#### centroteX S

- Clamping device change-over in less than one minute
- Only one radial locking screw
- Suitable for spindle nose A2-5, A2-6, AP140, and AP170
- Repeatability to  $\leq$  0.002 mm on the interface without having to align
- Ergonomic handling
- Resistant to contamination

#### Set-up has never been so simple!

Machine adapter Bar capacity ≤ 52 mm