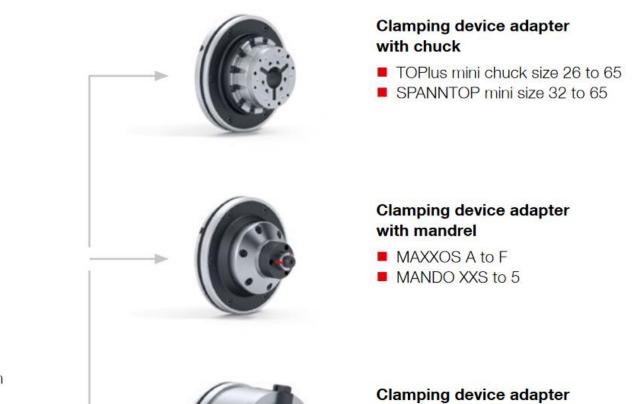

## Clamping device adapter with jaw chuck

- 4-jaw chuck InoFlex VT-S size 165 to 215
- 3-jaw chuck B-Top size 165 to 215